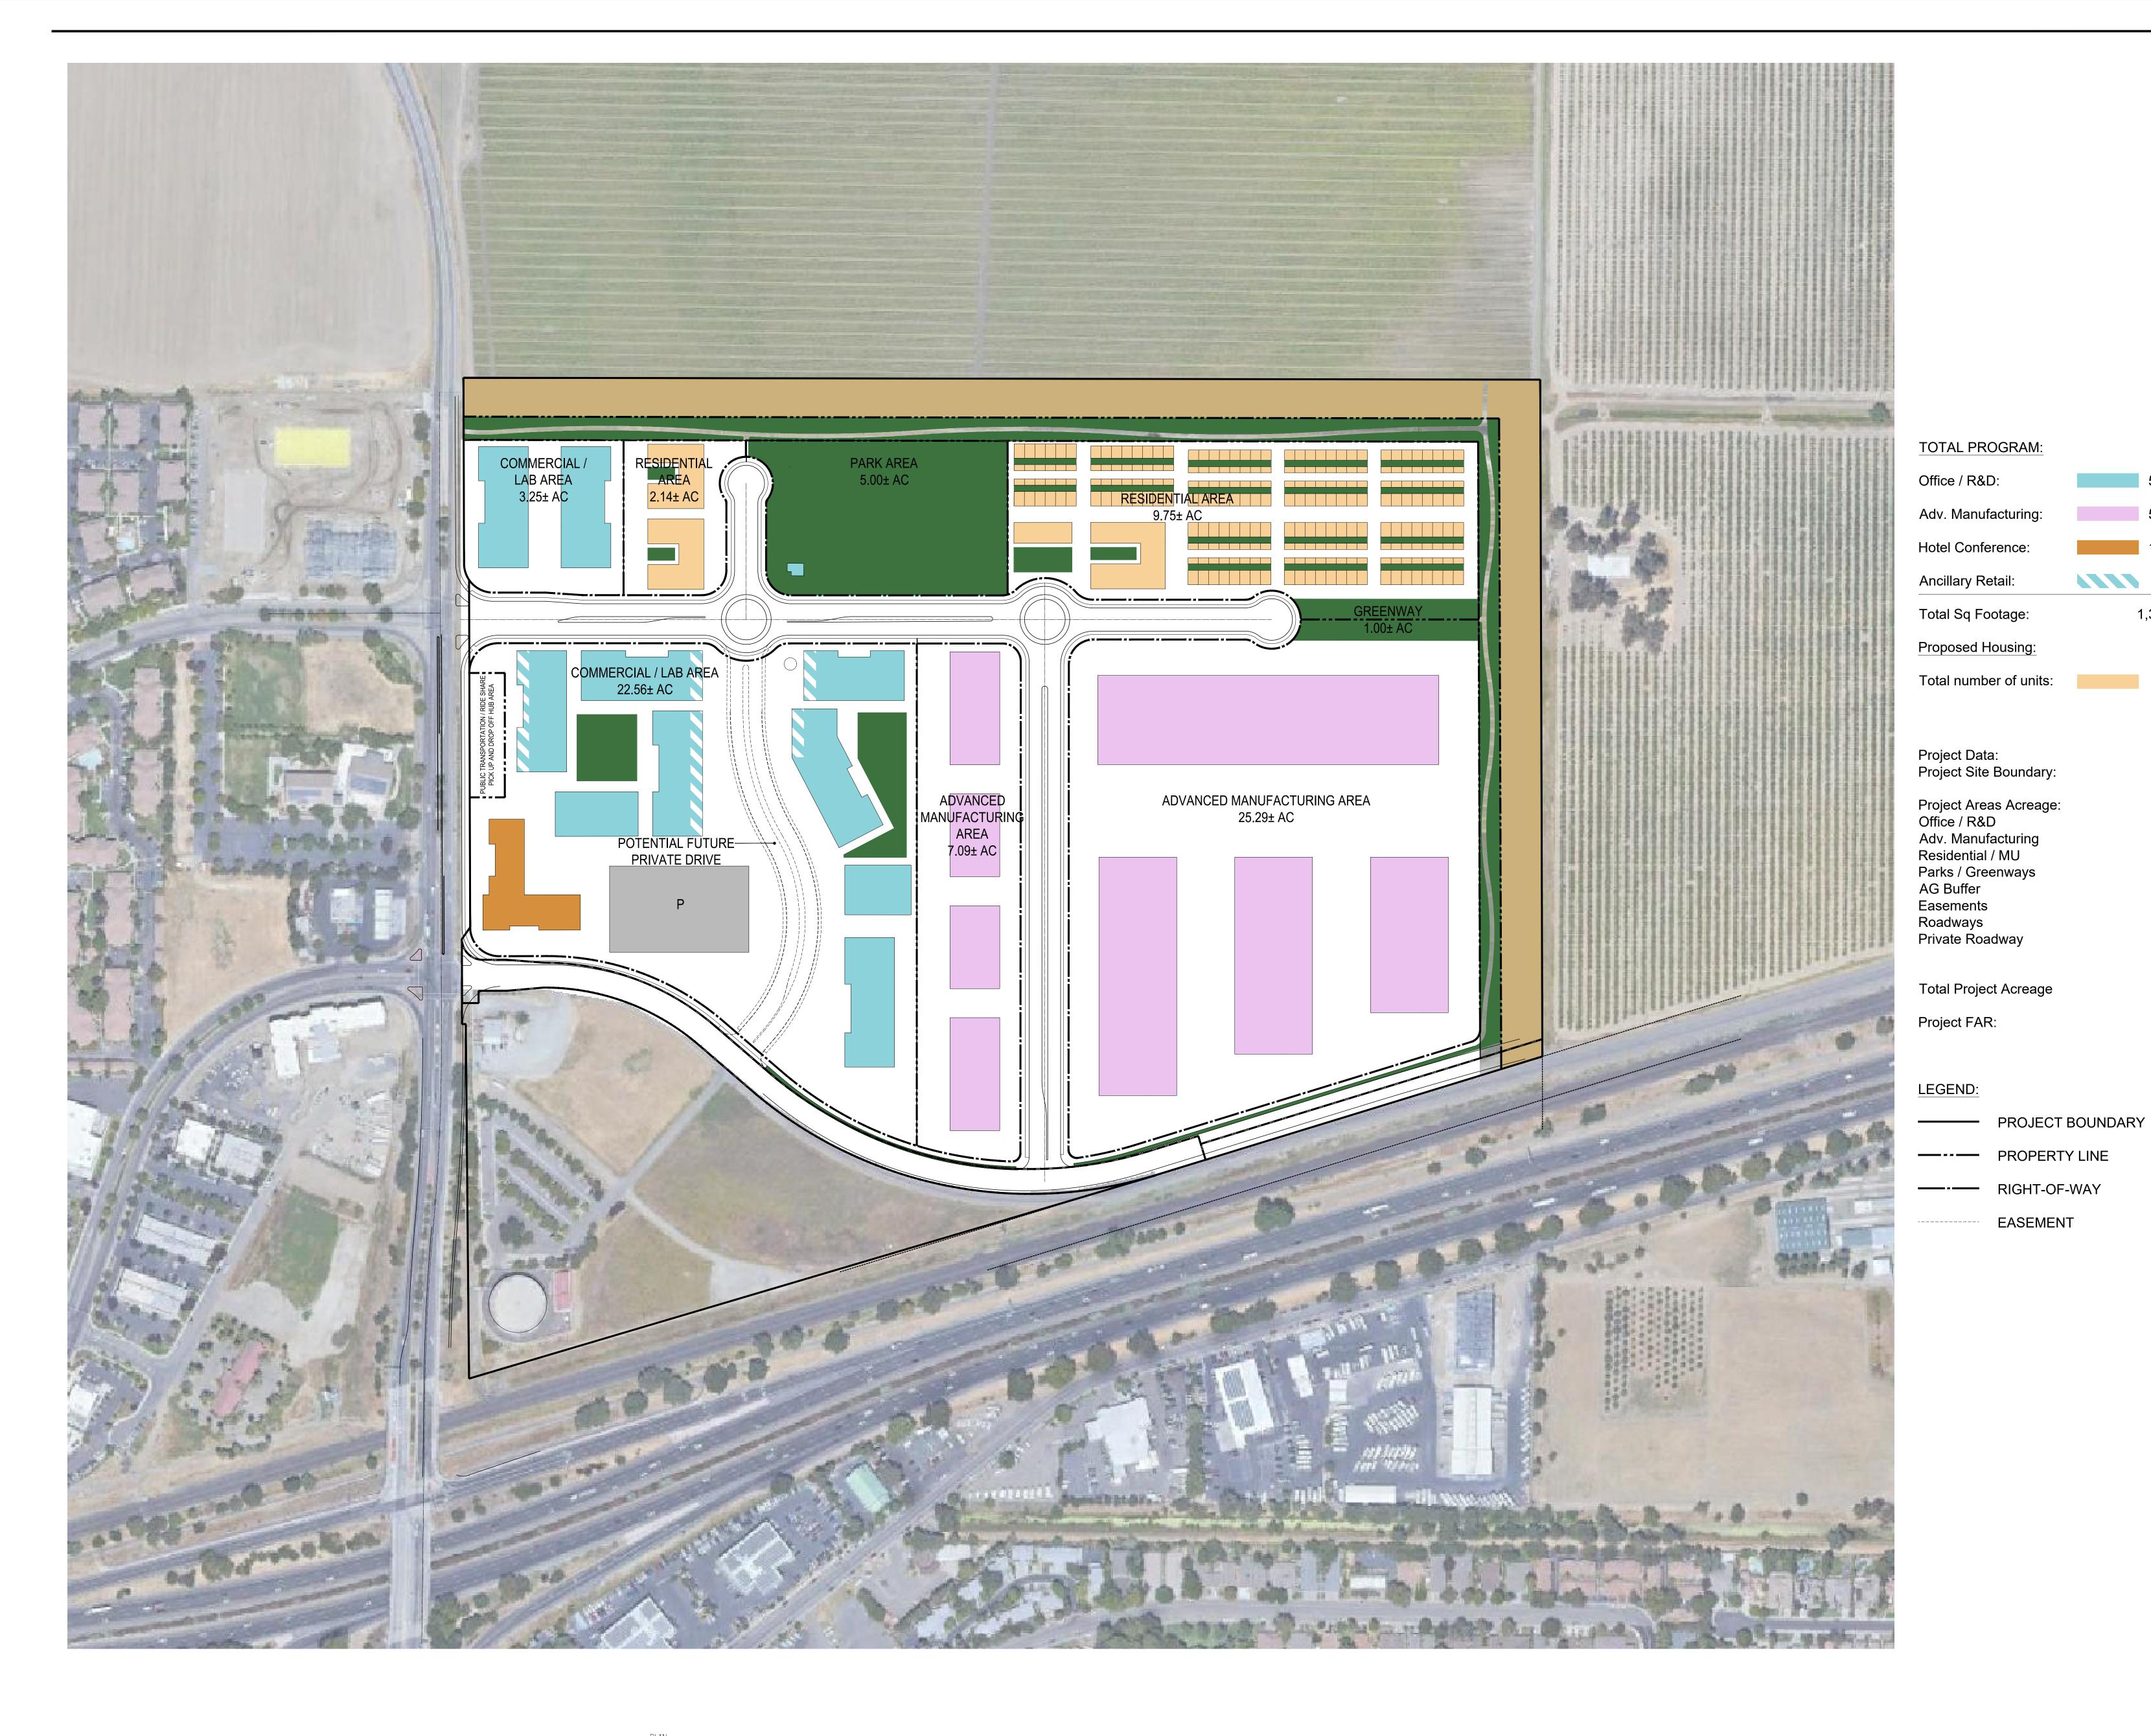

Architecture Interiors

1718 Third Street Suite 101 Sacramento California 95811

Office 916 449-1400

rmw.com

550,000 sqft.

550,000 sqft.

160,000 sqft.

1,340,000 sqft.

460 units

15-50 du/ac

25.8 AC 32.4 AC

11.9 AC

6 AC

12 AC

2 AC

2.1 AC

102 AC

0.71

11.9 AC

80,000 sqft.

OWNER / DEVELOPER PARTNERSHIP 555 CAPITOL MALL SUITE 900 SACRAMENTO, CA 95814 PHONE: 916.379.3800

1450 HARBOR BLVD., SUITE B WEST SACRAMENTO, CA 95691 (916) 372-6170 OFFICE

approved for the owner by :

approved for the architect by:

A ISSUED FOR PRELIMINARY REVIEW

PRELIMINARY MASTER PLAN FOR: DISC

## DAVIS INNOVATION & SUSTAINABILITY CAMPUS

NORTH EAST CORNER OF MACE BOULEVARD AT SECOND STREET CITY OF DAVIS, CA

checked by: JDL

JEFFREY D NO. C33644 REN. 12-31-21

project number :

SCHEMATIC SITE MASTER PLAN

sheet no. :

A01.1

AS NOTED